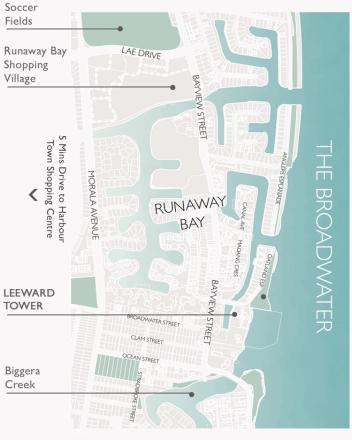

// LOCATION MAP

## LEEWARD TOWER

18/5-7 Oatland Esplanade RUNAWAY BAY

# FLOOR AREA SIZES

Internal 178m²
Balconies 33m²
Total 211m² or 23 Squares

# PROPERTY DETAILS

- 2 Bed
- 2 Bath - 2 Car

The overall presentation style, layout, imagery, fonts, background, colours and terminology are subject to strict copyright of Pure Design Concepts. No ownership is taken for building design. All measurements are approximate & individuals should rely on their own information. Find out more at:

puredesignconcepts.com.au

# The Broadwater





# LEEWARD TOWERS 51/7 Oatland Esplanade RUNAWAY BAY

- 2 Bed
- 2 Bath
- 1 Car

#### FLOOR AREA SIZES

Internal 149m<sup>2</sup> Covered Balcony 34m<sup>2</sup> Total 183m<sup>2</sup> or 20 Squares

The overall presentation style, layout, imagery, fonts, bac