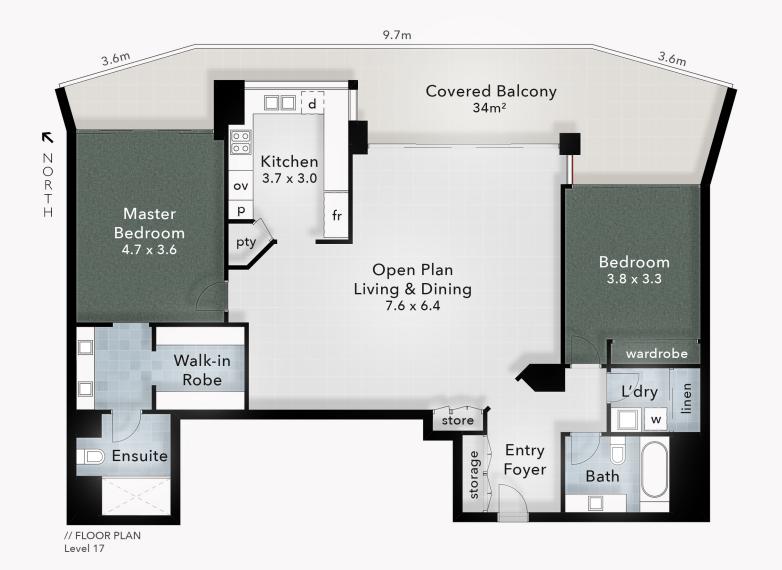

# LEEWARD TOWERS 51/7 Oatland Esplanade RUNAWAY BAY

- 2 Bed
- 2 Bath
- 1 Car

#### FLOOR AREA SIZES

Internal 149m<sup>2</sup> Covered Balcony 34m<sup>2</sup> Total 183m<sup>2</sup> or 20 Squares

The overall presentation style, layout, imagery, fonts, background, colours and terminology are subject to strict copyright of Pure Design Concepts. No ownership is taken for building design. All measurements are approximate & individuals should rely on their own information. Find out more at: puredesignconcepts.com.au