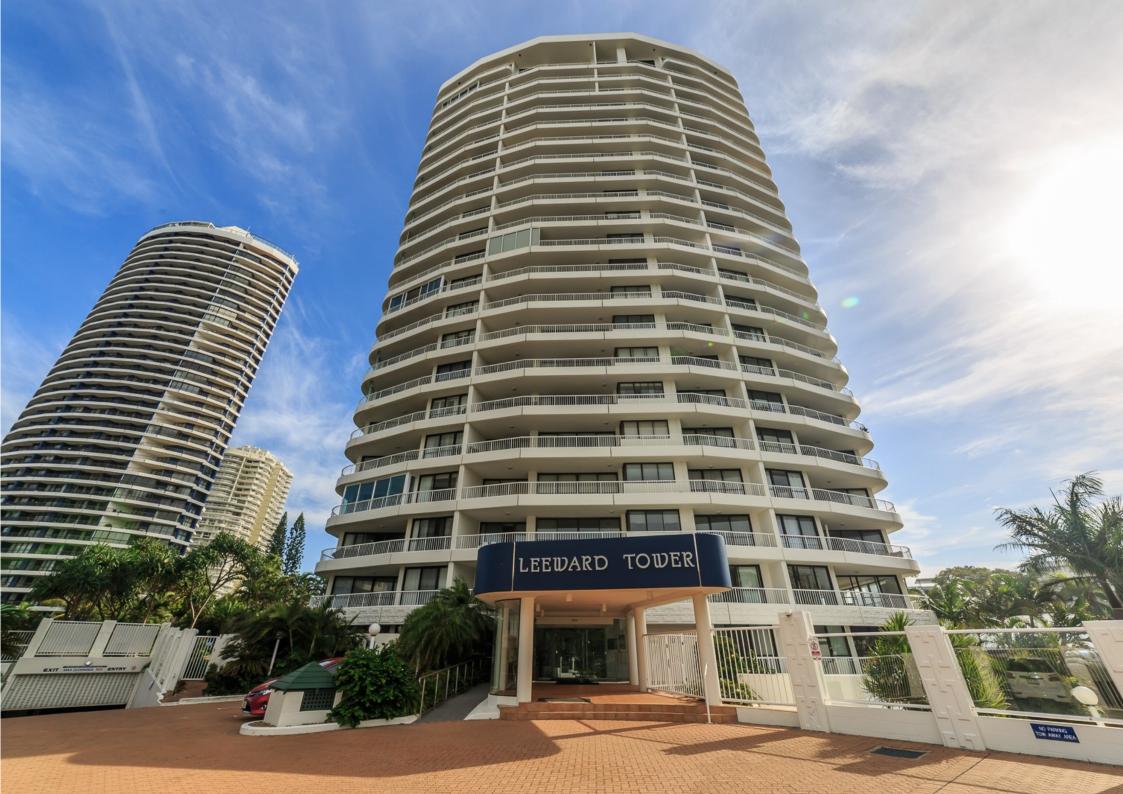

// LOCATION MAP

## LEEWARD TOWER

18/5-7 Oatland Esplanade RUNAWAY BAY

# FLOOR AREA SIZES

Internal 178m²
Balconies 33m²
Total 211m² or 23 Squares

# PROPERTY DETAILS

- 2 Bed
- 2 Bath - 2 Car

The overall presentation style, layout, imagery, fonts, background, colours and terminology are subject to strict copyright of Pure Design Concepts. No ownership is taken for building design. All measurements are approximate & individuals should rely on their own information. Find out more at:

puredesignconcepts.com.au

# The Broadwater





# LEEWARD TOWERS 51/7 Oatland Esplanade RUNAWAY BAY

- 2 Bed
- 2 Bath
- 1 Car

#### FLOOR AREA SIZES

Internal 149m<sup>2</sup> Covered Balcony 34m<sup>2</sup> Total 183m<sup>2</sup> or 20 Squares

The overall presentation style, layout, imagery, font