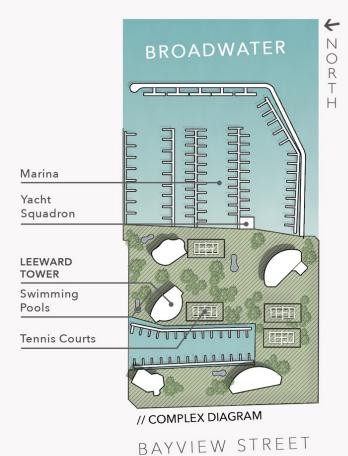

gy are subject to strict copyright of Pure Design Concepts. No ownership is taken for building design. All measurements are approximate & individuals should rely on their own information. Find out more at:

puredesignconcepts.com.au

# The Broadwater





# LEEWARD TOWERS 51/7 Oatland Esplanade RUNAWAY BAY

- 2 Bed
- 2 Bath
- 1 Car

#### FLOOR AREA SIZES

Internal 149m<sup>2</sup> Covered Balcony 34m<sup>2</sup> Total 183m<sup>2</sup> or 20 Squares

The overall presentation style, layout, imagery, fonts, background, colours and terminology are subject to strict copyright of Pure Design Concepts. No ownership is taken for building design. All measurements are approximate & individuals should rely on their own information. Find out more at: puredesignconcepts.com.au



# Broadwater Views





#### LEEWARD TOWER

34/7 Oatland Esplanade RUNAWAY BAY

### FLOOR AREA SIZES

Internal 175m<sup>2</sup> | Balcony 35m<sup>2</sup> Carspace & Storage 19m<sup>2</sup> Total 229m<sup>2</sup> or 25 Squares

# PROPERTY DETAILS

- 2 Bed
- 2 Bath
- 1 Car + Storage

The overall presentation style, layout, imagery, fonts, background, colours and terminology are subject to strict copyright of Pure Design Concepts. No ownership is taken for building design. All measurements are approximate & individuals should rely on their own information. Find out more at: