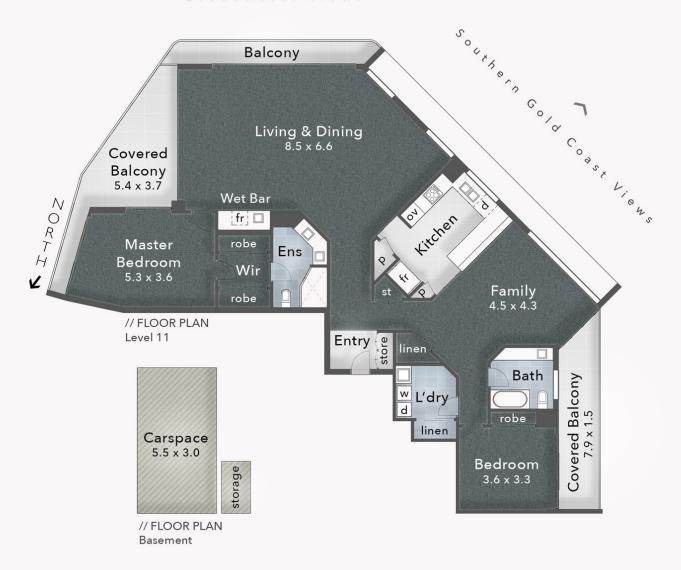

#### LEEWARD TOWER

34/7 Oatland Esplanade RUNAWAY BAY

### FLOOR AREA SIZES

Internal 175m<sup>2</sup> | Balcony 35m<sup>2</sup> Carspace & Storage 19m<sup>2</sup> Total 229m<sup>2</sup> or 25 Squares

# PROPERTY DETAILS

- 2 Bed
- 2 Bath
- 1 Car + Storage

The overall presentation style, layout, imagery, fonts, background, colours and terminology are subject to strict copyright of Pure Design Concepts. No ownership is taken for building design. All measurements are approximate & individuals should rely on their own information. Find out more at: