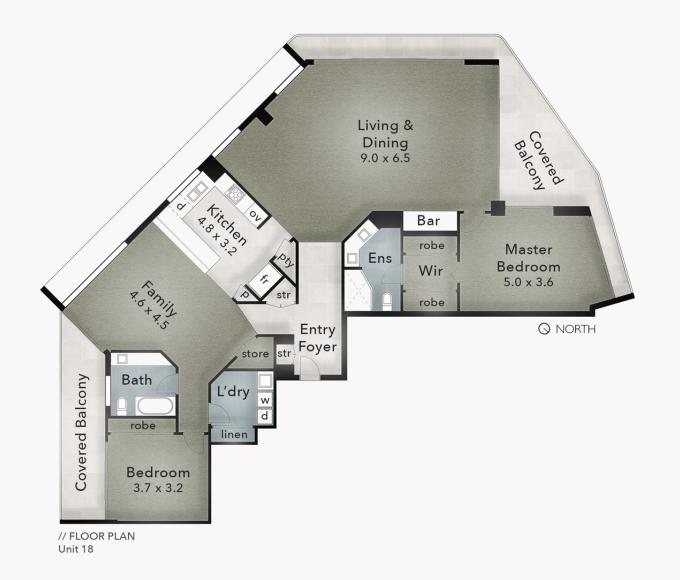

# FLOOR AREA SIZES

Internal 178m²
Balconies 33m²
Total 211m² or 23 Squares

# PROPERTY DETAILS

- 2 Bed
- 2 Bath - 2 Car

The overall presentation style, layout, imagery, fonts, background, colours and terminology are subject to strict copyright of Pure Design Concepts. No ownership is taken for building design. All measurements are approximate & individuals should rely on their own information. Find out more at: